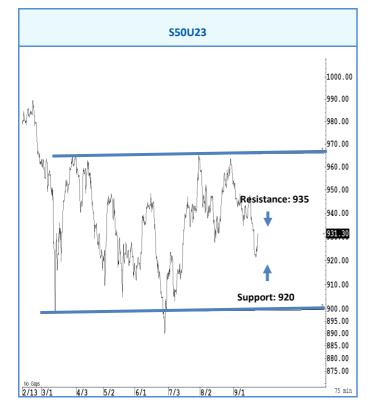

## การวิเคราะห์ทางเทคนิค

สั้น ๆ ดีดกลับไม่ข้ามแถว ๆ 935 จุด ยังอยู่ในแนวโน้มขาลง คาดว่าจะปรับตัว ลงไปแถว ๆ 925-920 จุด

## กลยุทธ์การลงทุน

แนะนำ trading ในกรอบระหว่าง 935-920 จุด รับรู้กำไร