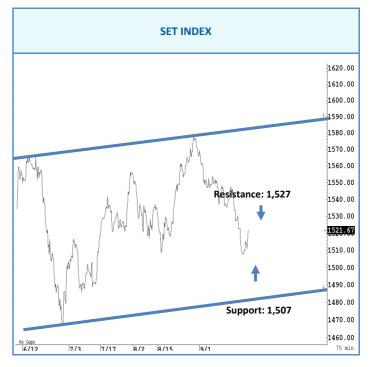

# การวิเคราะห์ทางเทคนิค

SET Index ดีดกลับ สั้น ๆ ดีดกลับไม่ผ่านแถว ๆ 1,526 จุด แนะนำ ขายเพื่อ หวังผลซื้อกลับเมื่ออ่อนตัว แนะนำชื่อ BCP, TOP